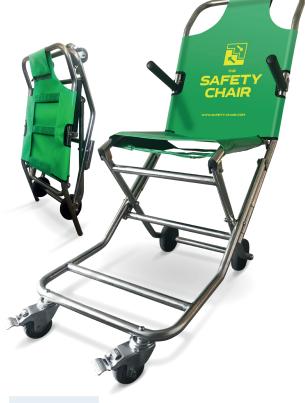

# A light, portable, strong, high quality stairway carry chair

Provides a quick and easy emergency evacuation with a 159kg (350lbs) weight capacity and folds away neatly for compact storage.

#### DIMENSIONS

| Height | Width   | Depth | Weight  | Weight Capacity |
|--------|---------|-------|---------|-----------------|
| 109cms | 48.8cms | 25cms | 7.5kgs  | 159kgs          |
| 43″    | 19″     | 10″   | 16.5lbs | 350lbs          |