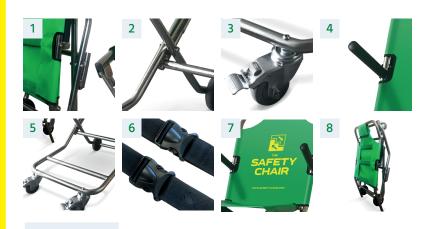

#### **FEATURES**

- Lightweight aluminium body frame
   Solid aluminium construction ideal for repeated use
- Single movement locking mechanism
   Chair automatically locks into place when chair is deployed
- Front braking castorsFor situations where the chair needs to be stationary
- **4.** Telescopic passenger arm rests
  For increased passenger comfort during transportation
- 5. Passenger foot rest
  For increased passenger comfort during transportation
- **6.** Passenger safety belts
  Limits movement and increases passenger welfare
- 7. Easy clean vinyl seating
  Simple to clean, resists stains, blood and bodily fluids
- 8. Folds easily

  For wall mounting or simple storage in areas where space is at a premium