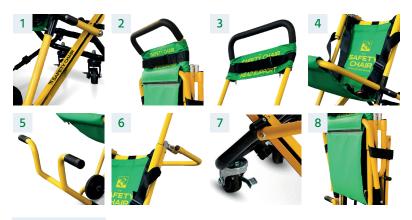

#### **FEATURES**

- 1. Adjustable self braking tracks Reinforced adjustable tracks control the speed of descent
- 2. Anti-slip height adjustable handle For ease of deployment, operation and compact storage
- 3. Head support with immobilisation strap Limits movement, securing the passenger
- 4. Quick release 4-point harness 4 point harness for increased passenger welfare
- 5. Front lifting handle For upstairs travel during 2 and 4 person operation
- 5. Rear lifting handle For upstairs travel during 2 and 4 person operation
- 6. Industrial locking castor wheels For situations where the chair needs to be stationary
- 8. Adjustable seating position Allows for the ideal passenger seating position, either flat seat or hammock