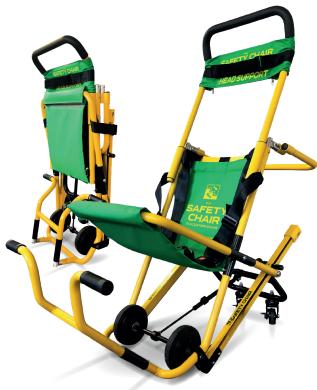

#### **FEATURES**

- 1. Adjustable self braking tracks Reinforced adjustable tracks control the speed of descent
- 2. Anti-slip height adjustable handle For ease of deployment, operation and compact storage
- 3. Head support with immobilisation strap Limits movement, securing the passenger
- 4. Quick release 4-point harness 4 point harness for increased passenger welfare
- 5. Front lifting handle For upstairs travel during 2 and 4 person operation
- 5. Rear lifting handle For upstairs travel during 2 and 4 person operation
- 6. Industrial locking castor wheels For situations where the chair needs to be stationary
- 8. Adjustable seating position Allows for the ideal passenger seating position, either flat seat or hammock